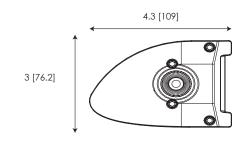

## **Features and Benefits**

- · High-intensity beam
- Flood, spot, or combination beams
- Permanent pivot mount: fixed-width (shown) and adjustable-width brackets included
- Aluminum heatsink housing and polycarbonate lens

## **Models**

| PART NO. | VOLTAGE | AMPS | LENGTH      | LEDS | RAW LUMENS | TYPE  |
|----------|---------|------|-------------|------|------------|-------|
| EW3208-F | 12-24   | 3.8  | 8" [203]    | 12   | 2150       | Flood |
| EW3208-S | 12-24   | 3.8  | 8" [203]    | 12   | 2475       | Spot  |
| EW3214   | 12-24   | 9.3  | 14.3" [363] | 24   | 6700       | Combo |
| EW3225   | 12-24   | 17.3 | 25" [635]   | 44   | 12,325     | Combo |