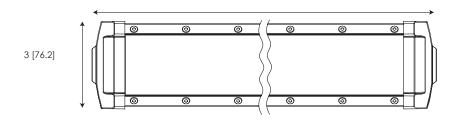

## **Models**

| PART NO. | VOLTAGE | AMPS | LENGTH      | LEDS | RAW LUMENS | TYPE  |
|----------|---------|------|-------------|------|------------|-------|
| EW3208-F | 12-24   | 3.8  | 8" [203]    | 12   | 2150       | Flood |
| EW3208-S | 12-24   | 3.8  | 8" [203]    | 12   | 2475       | Spot  |
| EW3214   | 12-24   | 9.3  | 14.3" [363] | 24   | 6700       | Combo |
| EW3225   | 12-24   | 17.3 | 25" [635]   | 44   | 12,325     | Combo |